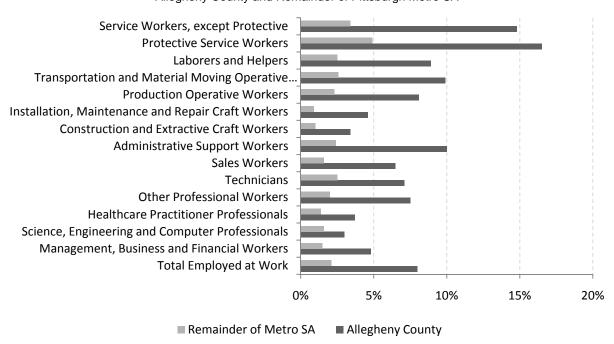

Table 1 compiles employment by race and ethnicity in each of the EEO Occupational Groups for Allegheny County and separately for the combined suburban counties of the Pittsburgh Metro SA. Tables 2 and 3 compile comparable data for each of the EEO Occupational Groups separately for women and men respectively. Figure 2 ranks each of the EEO Occupation Groups by the concentration of African American workers. Figures 3 ranks the concentration of African American workers within EEO Occupation Groups for women while figure 4 compiles comparable data for men.

In Allegheny County the two EEO Occupation Groups that employed the largest number of African Americans in 2000 were Service Workers, except Protective with 12,761 African American workers, and Administrative Support Workers with 12,279 African American workers. The EEO Occupation Group Protective Service Workers had the highest proportion (16.5%) of workers made up of African Americans in 2000. The EEO Occupation Groups with the lowest number of African American workers in Allegheny County were Construction and Extractive Craft Workers with 924 total African American workers and Science, Engineering and Computer Professionals with a total of 1,157 African American workers. These two EEO Occupation Groups also had the lowest proportion of African American workers, 3.4% and 3.0% respectively, of total employment among EEO Occupation Groups.

For the remainder of the Pittsburgh Metro SA the EEO Occupation Groups with the largest number of African American workers are similarly: Service Workers, except Protective with 2,020 African American workers, and Administrative Support Workers with 1,516 African American workers. In 2000 the largest concentration of African American workers was in Protective Service Workers with African American workers comprising 4.9% of total employment. The EEO Occupation Groups with the lowest number of African American workers in the suburban counties of the Pittsburgh Metro SA are Construction and Extractive Craft Workers and Science with 218 African American workers and, Engineering and Computer Professionals with a total of 165 African American workers. The EEO Occupation Group Installation, Maintenance and Repair Craft Workers had the lowest proportion of African American workers (0.9%) of total employment among all EEO Occupation Groups.

Figure 2. African American Employment by EEO Occupation Group – Men and Women
Allegheny County and Remainder of Pittsburgh Metro SA

Figure 3. African American Employment by EEO Occupation Group – Women Only Allegheny County and Remainder of Pittsburgh Metro SA – 2000