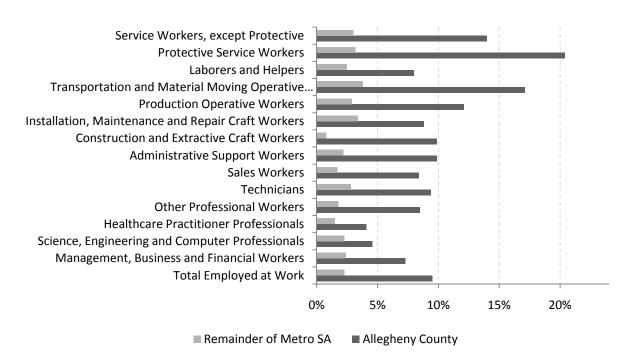

Table 1 compiles employment by race and ethnicity in each of the EEO Occupational Groups for Allegheny County and separately for the combined suburban counties of the Pittsburgh Metro SA. Tables 2 and 3 compile comparable data for each of the EEO Occupational Groups separately for women and men respectively. Figure 2 ranks each of the EEO Occupation Groups by the concentration of African American workers. Figures 3 ranks the concentration of African American workers within EEO Occupation Groups for women while figure 4 compiles comparable data for men.

Figure 2. African American Employment by EEO Occupation Group – Men and Women
Allegheny County and Remainder of Pittsburgh Metro SA

Figure 3. African American Employment by EEO Occupation Group – Women Only Allegheny County and Remainder of Pittsburgh Metro SA – 2000