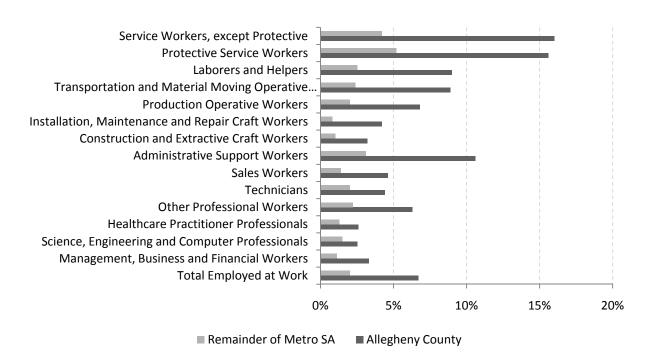

Table 1 compiles employment by race and ethnicity in each of the EEO Occupational Groups for Allegheny County and separately for the combined suburban counties of the Pittsburgh Metro SA. Tables 2 and 3 compile comparable data for each of the EEO Occupational Groups separately for women and men respectively. Figure 2 ranks each of the EEO Occupation Groups by the concentration of African American workers. Figures 3 ranks the concentration of African American workers within EEO Occupation Groups for women while figure 4 compiles comparable data for men.

Figure 4. African American Employment by EEO Occupation Group – Men Only Allegheny County and Remainder of Pittsburgh Metro SA - 2000